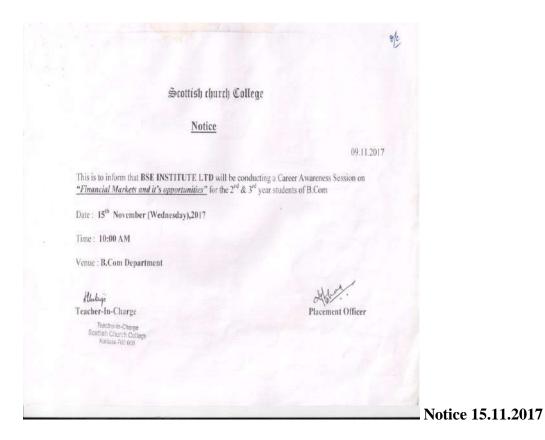

Notice for 14.09.2017

Session on Data Science 14. 09.2017

4. Career Seminar on "Financial Markets & its opportunities" was conducted by Bombay Stock Exchange Institute, Kolkata on 15<sup>th</sup> November, 2017. The institute aims to train students in areas of financial and leadership learning. 20 B.Com students were in attendance. <a href="https://www.bsebti.com">https://www.bsebti.com</a>