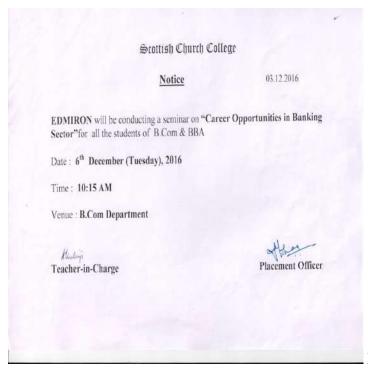

#### <u>2016-17</u>

1. Seminar on "Career Opportunities in Banking Sector" was organised by experts representing EDMIRON Institute, Kolkata-700006, Phone: 09051660000/ <a href="https://edmirongroup.tumblr.com">https://edmirongroup.tumblr.com</a> on 6<sup>th</sup> December, 2016. EDMIRON offers classes in CPT, IPCC, CS, CMA and CA Final coaching and for Public Exams and is known for their success rate. Thus, they were called into interact with B.Com students and 54 students from the Commerce department attended the seminar.

**Notice for 6.12.2016** 

Session on 6.12.2016

2. A Session on "Career option in Cost & Management Accounting" was conducted by Miles Education, Kolkata 700071, Phone: 7993452634/093219 12775; <a href="https://mileseducation.com">https://mileseducation.com</a> specialising in training students for a career in CMA, on 22<sup>nd</sup> November, 2016. The first interaction was designed for BBA students and 33 of them attended the session.