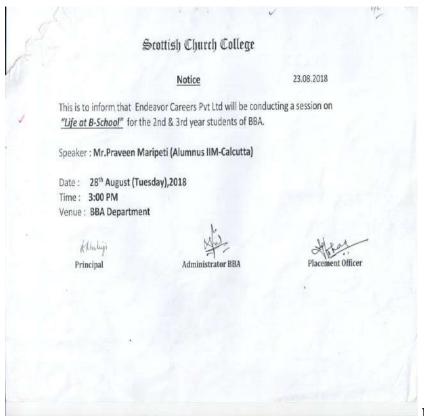

#### <u>2018-19</u>

1. A Session on "Life at B-School" was conducted by Endeavor Careers Pvt Ltd, Kolkata 700016, Ph: 07506837040, on 28<sup>th</sup> August, 2018. It is a principal education centre giving training for admission in top business schools. 14 BBA students were in attendance. Mr. Praveen Maripeti, alumnus, IIM Calcutta was the honourable speaker. <a href="https://www.endeavorcareers.com">https://www.endeavorcareers.com</a>

Notice for 28.8.2018

2. A Career Awareness Session on "Alternative Career Options in Finance" was conducted by Apex Counsellors, Kolkata, a consultancy agency and training school for competitive examinations, on 13<sup>th</sup> September, 2018 for B.Com honours students. 36 students attended. <a href="https://in.linkedin.com/in/apex-consultancy-the-group-of-services-38579738">https://in.linkedin.com/in/apex-consultancy-the-group-of-services-38579738</a>