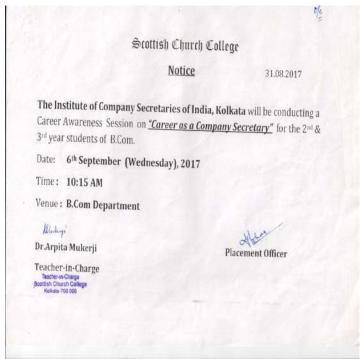

**Notice for 24.08.2017** 

**Session by Catalyst Learning Services 21.08.2017** 

2. A Career Awareness Session on "Career as a Company Secretary" was conducted by ICSI or the Institute of Company Secretaries of India, Kolkata branch on 6<sup>th</sup> September, 2017. The ICS is a premier national corporate secretarial body in India under the ownership of Ministry of Corporate Affairs, Government of India with the objective of promoting, regulating and

developing the profession of company secretaries in India. There were 31 students of B.Com honours in attendance. (https://www.icsi.edu)

**Notice for 6.9.2017** 

3. A Career Awareness Session on "Careers in Data Science Industry" was conducted by Dygitech (Business Analytics Academy), a leading training centre in data science in Kolkata (Ph: 033 40680109/ on 14<sup>th</sup> September, 2017. This was organised keeping in mind the growing importance of data science in today's professional world and prepare the students for it. 32 students of B.Sc stream were present. <a href="https://www.dygitech.com">https://www.dygitech.com</a>