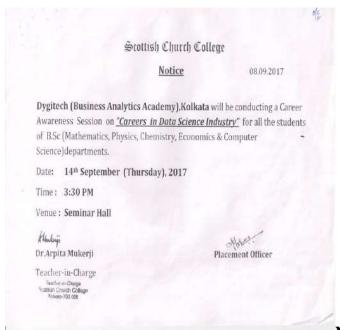

developing the profession of company secretaries in India. There were 31 students of B.Com honours in attendance. (https://www.icsi.edu)

**Notice for 6.9.2017** 

3. A Career Awareness Session on "Careers in Data Science Industry" was conducted by Dygitech (Business Analytics Academy), a leading training centre in data science in Kolkata (Ph: 033 40680109/ on 14<sup>th</sup> September, 2017. This was organised keeping in mind the growing importance of data science in today's professional world and prepare the students for it. 32 students of B.Sc stream were present. <a href="https://www.dygitech.com">https://www.dygitech.com</a>

Notice for 14.09.2017

Session on Data Science 14. 09.2017

4. Career Seminar on "Financial Markets & its opportunities" was conducted by Bombay Stock Exchange Institute, Kolkata on 15<sup>th</sup> November, 2017. The institute aims to train students in areas of financial and leadership learning. 20 B.Com students were in attendance. <a href="https://www.bsebti.com">https://www.bsebti.com</a>