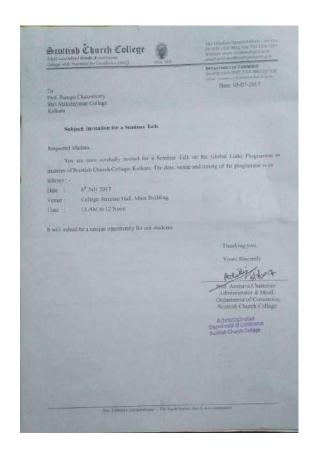

#### Department of Commerce

□ Seminar organised on "Global Links Program", "Women Empowerment and Entrepreneurship"--- On 06.07.2017 a seminar was held on Women Empowerment and Prof. Rumpa Chakraborty of Shri Shikshayatan College, Kolkata addressed the seminar and gave a talk on Global Links Programmes. About 15 female students were present and they were encouraged by the talk and some of them were interested to be associated with such an excellent programme. Pictures below.

**Notice for 6.07.2017** 

**Global Links Session 6.7.2017** 

□ On 05.01.2018 a seminar for all Second Year and Third year B.com (H) students was held at 10.00 AM at the Department of Commerce organized by Ms. Priyanka Roy Chatterjee on behalf of ACCA (The Association of Chartered Certified Accountants). About 50-60 students were present in that seminar. The outcome was excellent and many