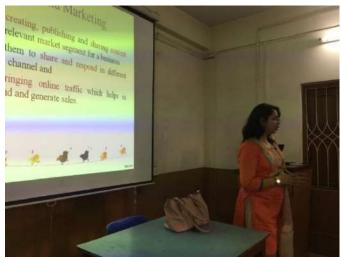

Session of Mr. Sreejesh on 21.11.2019

5. A Session on "Social Media Marketing" was conducted by Institute of Engineering & Management (IEM), Kolkata, the oldest private management and engineering colleges in the city, on 13<sup>th</sup> December, 2019 for BBA students. 34 students participated. <a href="https://iem.edu.in">https://iem.edu.in</a>