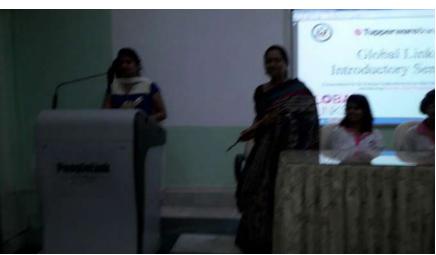

#### Department of Commerce

□ Seminar organised on "Global Links Program", "Women Empowerment and Entrepreneurship"--- On 06.07.2017 a seminar was held on Women Empowerment and Prof. Rumpa Chakraborty of Shri Shikshayatan College, Kolkata addressed the seminar and gave a talk on Global Links Programmes. About 15 female students were present and they were encouraged by the talk and some of them were interested to be associated with such an excellent programme. Pictures below.

**Notice for 6.07.2017** 

**Global Links Session 6.7.2017** 

□ On 05.01.2018 a seminar for all Second Year and Third year B.com (H) students was held at 10.00 AM at the Department of Commerce organized by Ms. Priyanka Roy Chatterjee on behalf of ACCA (The Association of Chartered Certified Accountants). About 50-60 students were present in that seminar. The outcome was excellent and many