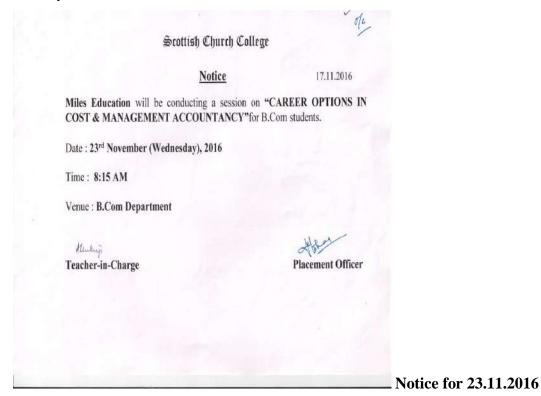

**Notice for 22.11.2016** 

3. The next day 48 students of B.Com attended the same as above.