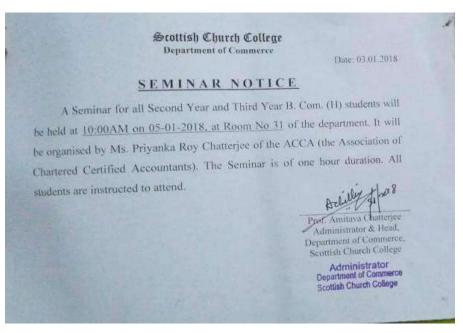

**Notice for 6.07.2017** 

**Global Links Session 6.7.2017** 

□ On 05.01.2018 a seminar for all Second Year and Third year B.com (H) students was held at 10.00 AM at the Department of Commerce organized by Ms. Priyanka Roy Chatterjee on behalf of ACCA (The Association of Chartered Certified Accountants). About 50-60 students were present in that seminar. The outcome was excellent and many

of the students were interested and opted for the course of ACCA as a part of their career development. Picture of notice and session below.

**Notice for 5.01.2018** 

Session on 5.01.2018