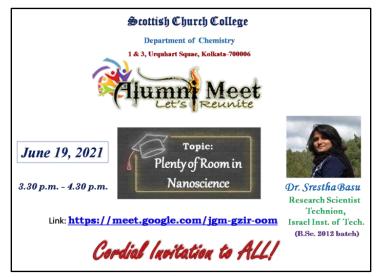

#### Department of Chemistry

To encourage the present students and to motivate them in this pandemic time, Chemistry department of Scottish Church College had organised an "Alumni Meet" where some of the notable alumni of the department shared their academic journey with their fellow juniors and discussed about the various possibilities of career pathways after graduation or post graduation in Chemistry from this department. In the meeting of June 19, 2021, Dr. Srestha Basu, who graduated in 2012 from SCC, shared her journey from a young girl in the Chemistry department to become a Research Scientist at Technion, Israel Institute of Technology. Around 92 students participated.

Poster for 19.6.2021