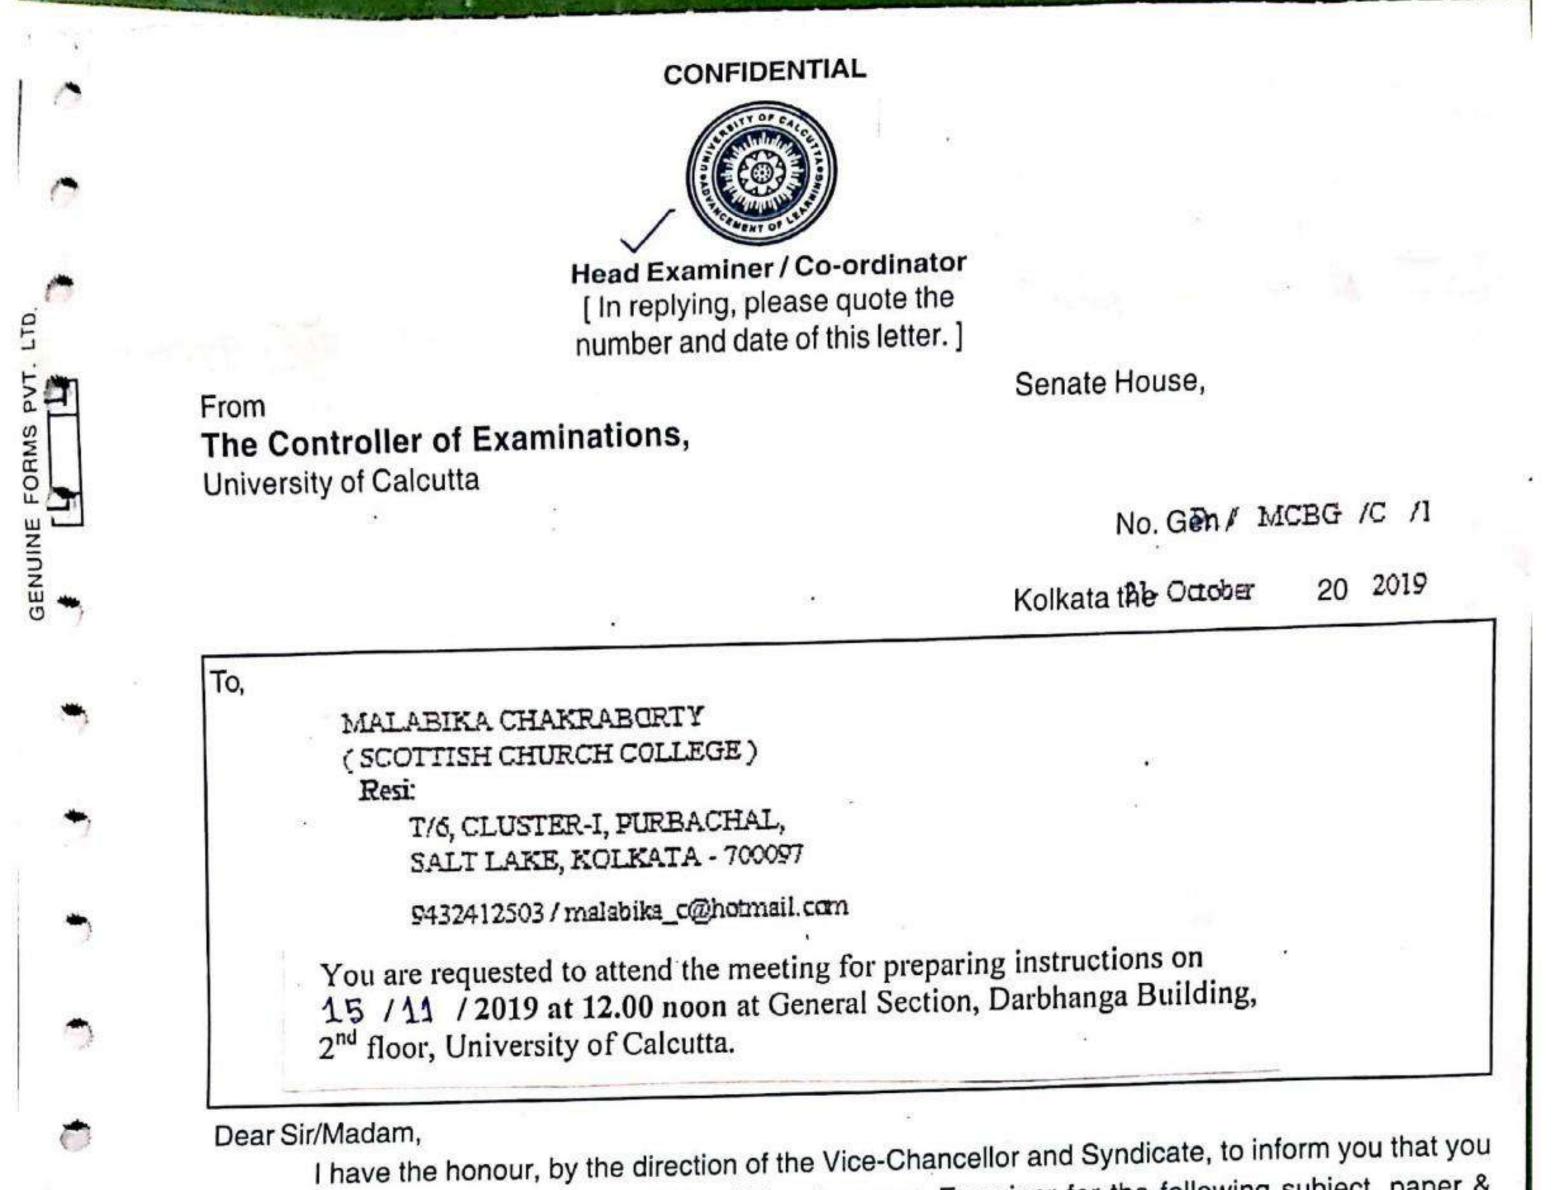

# Scottish Church College

(A Christian Minority Institution)

Estd. 1830

President

Secretary Dr. S.K. Mukhuty

Principal Dr. Arpita Mukerji

Vice Principal Dr. Supratim Das

The Most Rev. Dr. P.C. Singh Moderator Church of North India Certified that the following teachers acted as Paper Setter and Evaluated the answer scripts of BA/BSc/BBA/B.Com/B.Ed semester 2 and semester 4 examination of University of Calcutta 2020