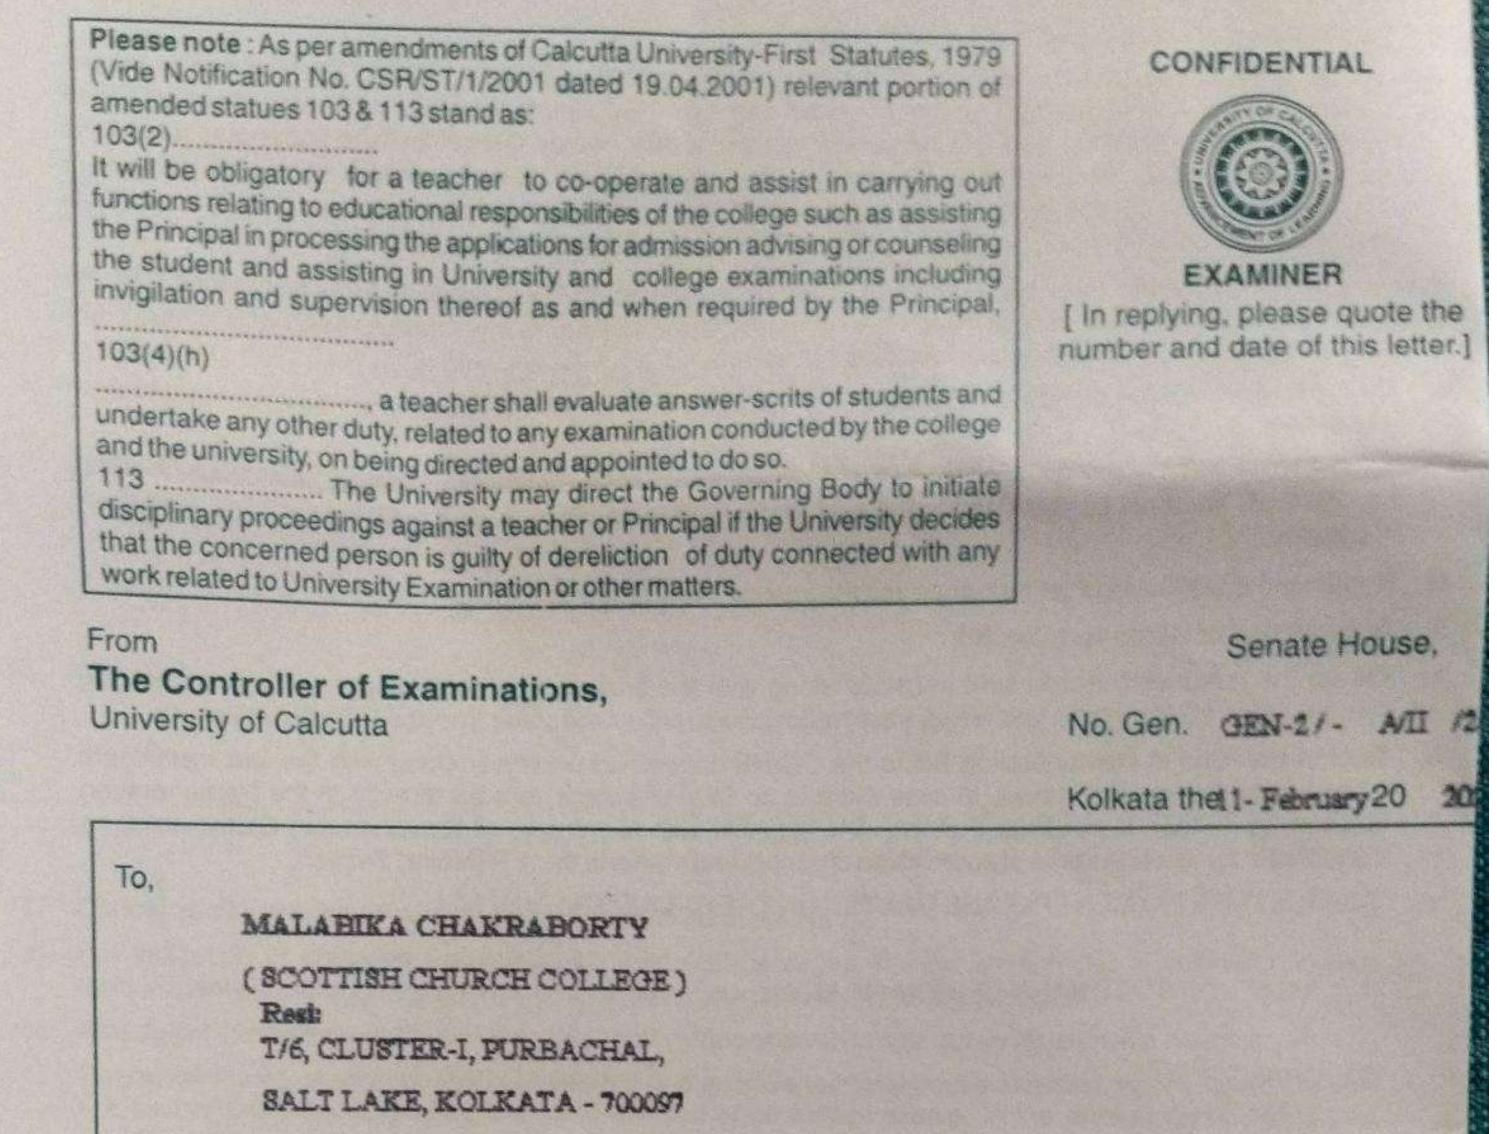

# Scottish Church College

(A Christian Minority Institution)

Estd. 1830

President

Secretary Dr. S.K. Mukhuty

Principal Dr. Arpita Mukerji

Vice Principal Dr. Supratim Das

The Most Rev. Dr. P.C. Singh Moderator Church of North India Certified that the following teachers acted as Paper Setter and Evaluated the answer scripts of BA/BSc/BBA/B.Com/B.Ed semester 2 and semester 4 examination of University of Calcutta 2020