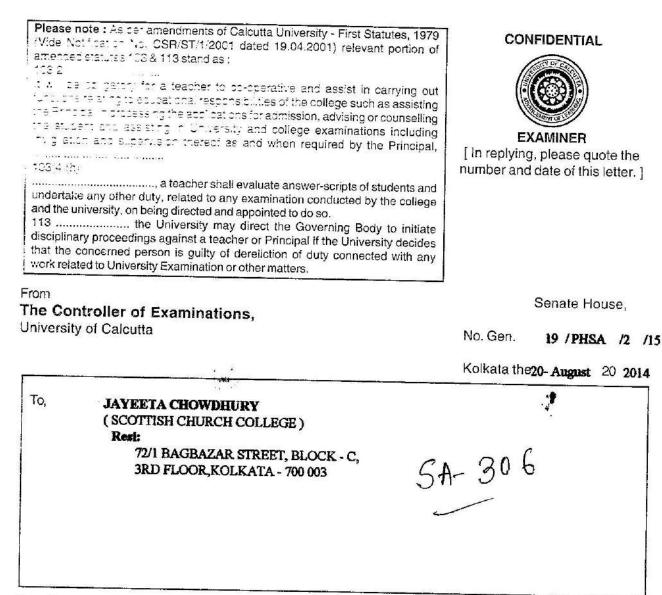

decline the assignment.

In case you agree to set the paper you are requested to kindly send the question-paper so as to reach the undersigned within as stated above. It is to be noted that for all non-language subjects the question paper set should have both an English and a Bengali version / an English version only.

The date fixed for moderation of question papers will be notified the concerned Moderators only in due course.

Thanking you,

Enclosures :-

- 1) Syllabus of Study including list of Text-books.
- 2) Designed setting papers for setting questions.
- 3) Two envelopes (Outer & Inner).
- 4) Statement showing distribution of marks,
- 5) Blank remuneration bill.
- 6) Specimen question-paper.
- 7) Prescribed question pattern (If any).

ours faithfully,

Controller of Examinations



· p .

Dear Sir/Madam.

111

I have the honour to inform you that you have been appointed as an Examiner for the following Examination :

| B.A/B.Sc. Part-I Hons.(1+1+1 - 09)  | 2014 | PHSA    | 2ndA                  | Btch. 1 |
|-------------------------------------|------|---------|-----------------------|---------|
| Syilabus 2010 - 2011                |      |         |                       |         |
| B.A/B.Sc Part-I Hons.(1+1+1Sys New) |      | Syllabu | <b>\$ 2010 - 2011</b> |         |

\* Your service as a pre-publication scrutineer may be solicited by your Head Examiner / Co-ordinator.

I desire to draw your special attention to the following provision in the University Regulations :

"Examiners are requested to keep the results of the Examinations and the marks assigned to