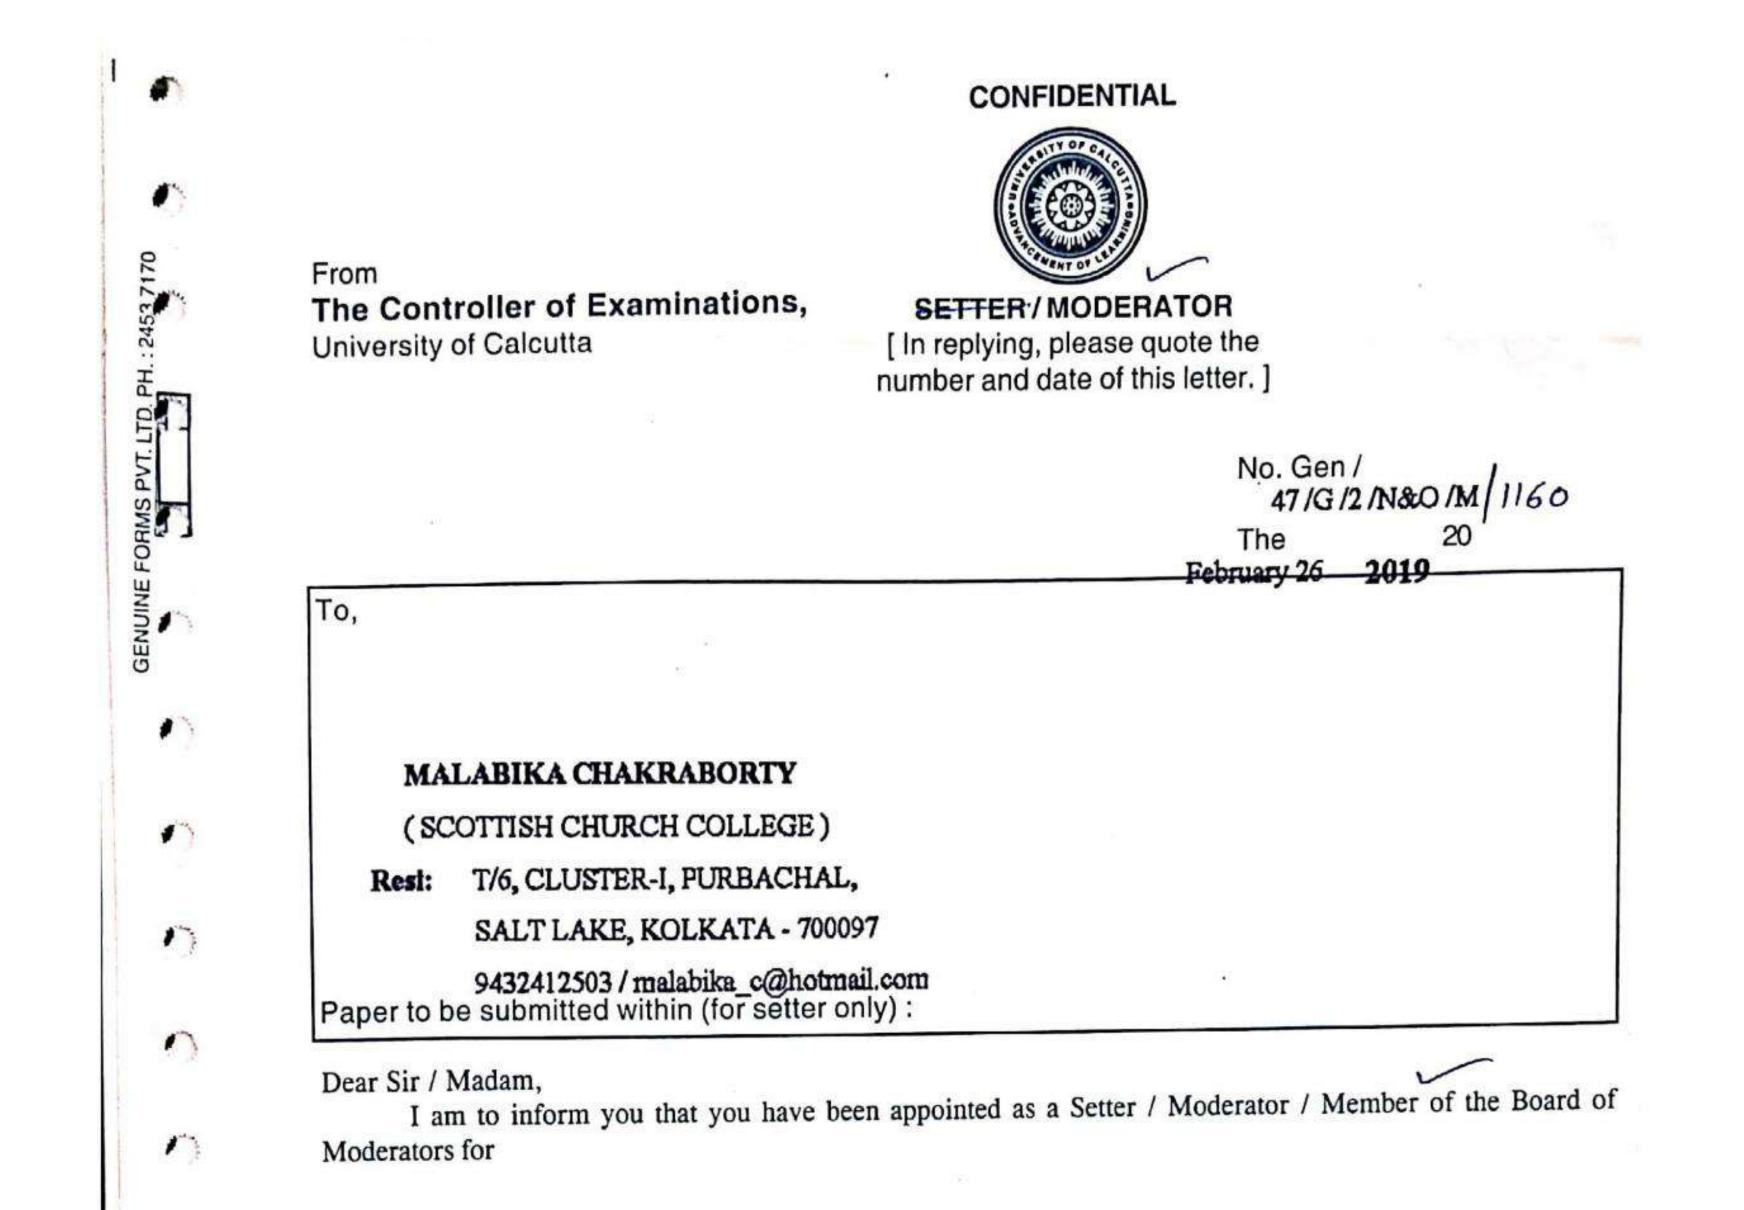

# Scottish Church College

(A Christian Minority Institution)

Estd. 1830

President

Secretary Dr. S.K. Mukhuty

Principal Dr. Arpita Mukerji

Vice Principal Dr. Supratim Das

The Most Rev. Dr. P.C. Singh Moderator Church of North India Certified that the following teachers acted as Paper Setter and Evaluated the answer scripts of BA/BSc/BBA/B.Com/B.Ed semester 2 and semester 4 examination of University of Calcutta 2020