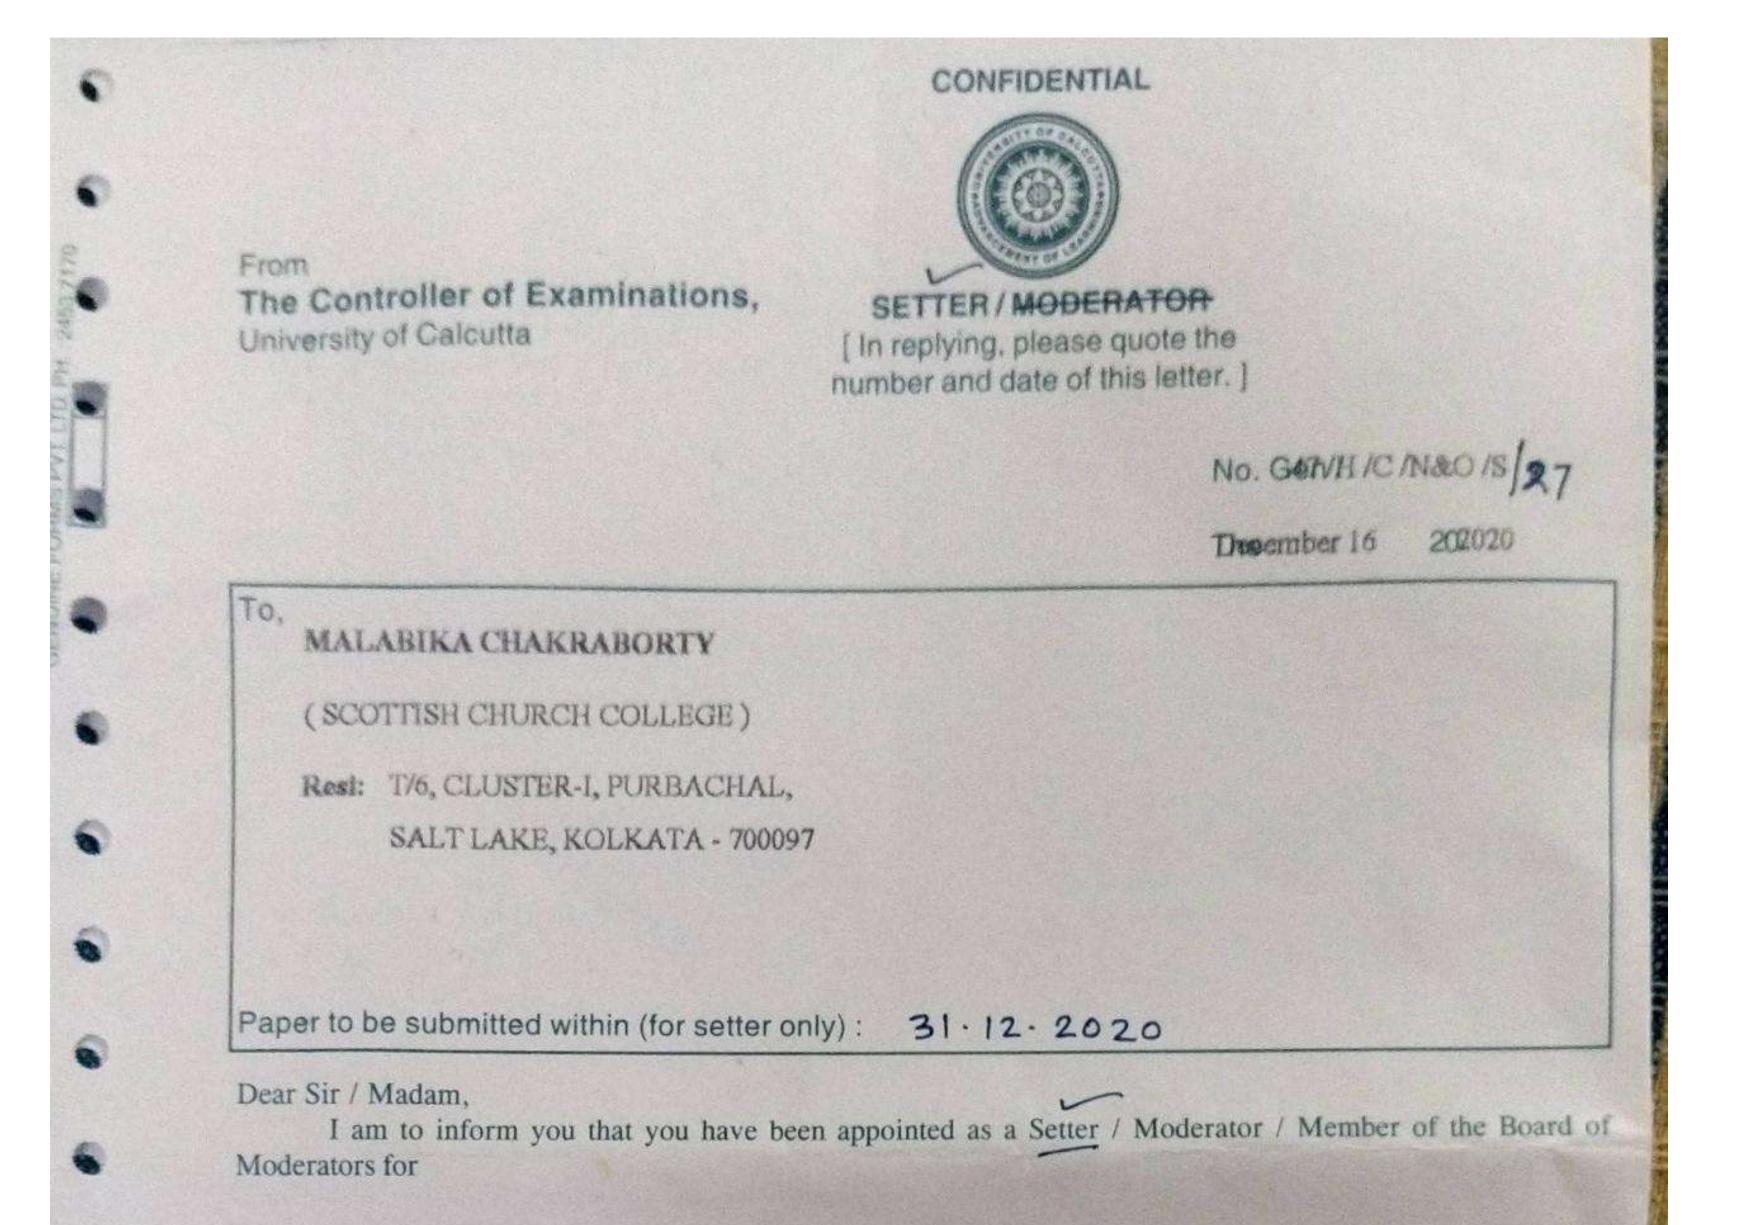

# Scottish Church College

(A Christian Minority Institution)

Estd. 1830

President

Secretary Dr. S.K. Mukhuty

Principal Dr. Arpita Mukerji

Vice Principal Dr. Supratim Das

The Most Rev. Dr. P.C. Singh Moderator Church of North India Certified that the following teachers acted as Paper Setter and Evaluated the answer scripts of BA/BSc/BBA/B.Com/B.Ed semester 2 and semester 4 examination of University of Calcutta 2020