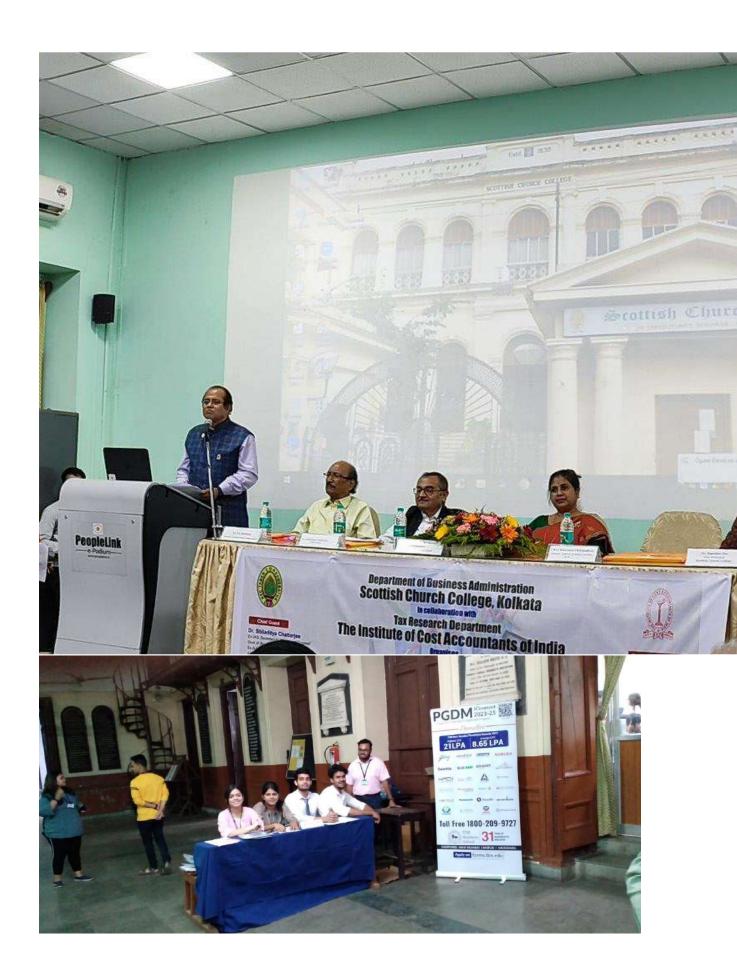

# **Department of Business Administration**

# In Collaboration with THE INSTITUTE OF COST ACCOUNTANTS OF INDIA

(Statutory Body under an Act of Parliament)

## Organizes A Seminar On "Analysis & Impact of Union Budget 2023"

Wednesday, the 15th March, 2023 (10.30 a.m. onwards)

Venue : College Seminar Hall – Scottish Church College

Chief Guest

Dr. Shiladitya Chatterjee Ex-IAS, Secretary to "Ministry of Finance", Govt. of Assam Ex-Advisor, World Bank Advisor, Govt. of Assam

**Resource Persons** 

**CMA Dr. Timir Baran Chatterjee** Practicing Cost Accountant

**CMA Arup Sarkar** Member - Finance, Management Team Damodar Valley Corporation (DVC)

|     |                        | T                     | ET - 2023"                                        |                 |
|-----|------------------------|-----------------------|---------------------------------------------------|-----------------|
| SL  | COLLEGE<br>ROLL NO     | NAME OF THE STUDENT   | SIGNATURE OF<br>REGISTRATION WITH PHONE<br>NUMBER | VEG/<br>NON-VEG |
| 1   | BBA20M031              | ABHISHEK DHANUK       | Adrithek DLand - 6290334516                       | New-Veg         |
| 2   | BBA20M012              | ABHISHEK TAMOLI       | Abhrehen Tarali - 9874384764                      | Non-Vez.        |
| 3   | BBA20M002              | AKASH BAIRAGI         |                                                   |                 |
| 4   | BBA20M020              | AKSHAT MISHRA         | Autat Morthan - 7908298308                        | veg.            |
| 5   | BBA20M005              | AKSHAY KUMAR JAISWAL  |                                                   | _               |
| 6   | BBA20F016              | ANANYA GHOSH          | 1                                                 |                 |
| 7   | BBA20M022              | ANIRUDH MISHRA        | Amishry \$617079748                               | Non-Vec         |
| 6   | BBA20F033              | ANISHA SINHA          | Anista Sinho 8583077726                           | Nom -Ve         |
| 9   | BBA20F015              | ANJU RAJAK            | Anju Rajak                                        | Non-VE          |
| 10  | BBA20M030              | ANKAN GOSWAMI         | A. Crospomin 8348284139                           |                 |
| 11  | BBA20M018              | ANKIT SAMUI           | Ochin Sun 3875483048                              | MON-Me          |
| 12  | BBA20M026              | ARKA BARUI            | Arka Barini 9153823840                            | NON-VE          |
| 13  | BBA20M009              | BISHAL GHOSH          | Bu 8101019628                                     | Non-Ver         |
| 14  | BBA20M010              | DANIEL MULLICK        |                                                   | -               |
| -15 | BBA20F044              | DEBANGANA-NAG         |                                                   |                 |
| 16  | BBA20F006              | DEBAPRIYA MANDAL      | DP9083682923                                      | Non-Veg         |
| 17  | BBA20F029              | DISHA GHORAI          |                                                   |                 |
| 18  | BBA20M041              | ELISTER BAGDAS        | Eusla 7639208524                                  | Vea.            |
| 19  | BBA20M032              | GOURAB DUTTA          | 3 Duttor 8777841816                               | Neg.            |
| 20  | BBA20F024              | IRENE GENEVIVE CRAMER |                                                   |                 |
| 21  | BBA20M028              | JABESH BISWAS         |                                                   |                 |
| 22  | BBA20F042              | JÁYEETA SAHOO         | Tyeeta Sahoo 977559694                            | Noukeg          |
| 23  | BBA20M023              | KAUSHIK SAHA          | Kaushek Saha \$01301199                           |                 |
| 24  | BBA20M035              | LALDINPUIA RALTE      |                                                   |                 |
| 25  | BBA20M013              | MD RAFEH SIDDIQUEE    | 2                                                 |                 |
| 26  | BBA20M007              | OM MUKHERJEE          | Om Mucheriee 9330 12071                           | Non-ve          |
| 27  | BBA20F025              | PRAKRITI              | 100                                               | 1               |
| 28  | BBA20M036              | PRITAM SAHANA         | Philam Sahama                                     | Non-VR9         |
| 29  | BBA20F038              | RADHIKA MURMU         |                                                   | 0               |
| 30  | BBA20M017              | RAJ PETER GOMES       |                                                   |                 |
| 31  | BBA20F008              | RISHITA ROY           | Rishita Roy 7059549142                            | Non-Ve          |
| 32  | BBA20M039              | SANDIPAN DAS          | Das 7076454560                                    | Non-Veg         |
| 33  | BBA20M011              | SHREYANSH RANJAN      |                                                   | 100.00          |
| 34  | BBA20F003              | SHUVECHCHA SINHA ROY  | SBR. 8240613223                                   | Via             |
| 35  | BBA20F014              | SNEHA JAISWAL         |                                                   | 1 vig           |
| 36  | BBA20F021              | SNEHA MONDAL          | S.M 8017949192                                    | Non-Veg         |
| 37  | BBA20F021              | SRIJA MAJUMDAR        |                                                   | 1               |
| 38  | BBA201027              | STANLEY ROHIT GOMES   | Markenthons 70442065                              | D North         |
| 39  | BBA20F004              | SUMANA PRAMANICK      | S.P. FA39492772                                   | Non Veg         |
| 40  | BBA20P004              | SUMANTA MANDAL        | Sm 7085926758                                     |                 |
| 40  | BBA20M019              | SUMIT SAKARE          | 6/m 1083 7/6733                                   | Veg             |
| 41  | BBA201019<br>BBA20M001 | SWATANTRA GHOSH       | 50 8927289018                                     | Non-Veg         |