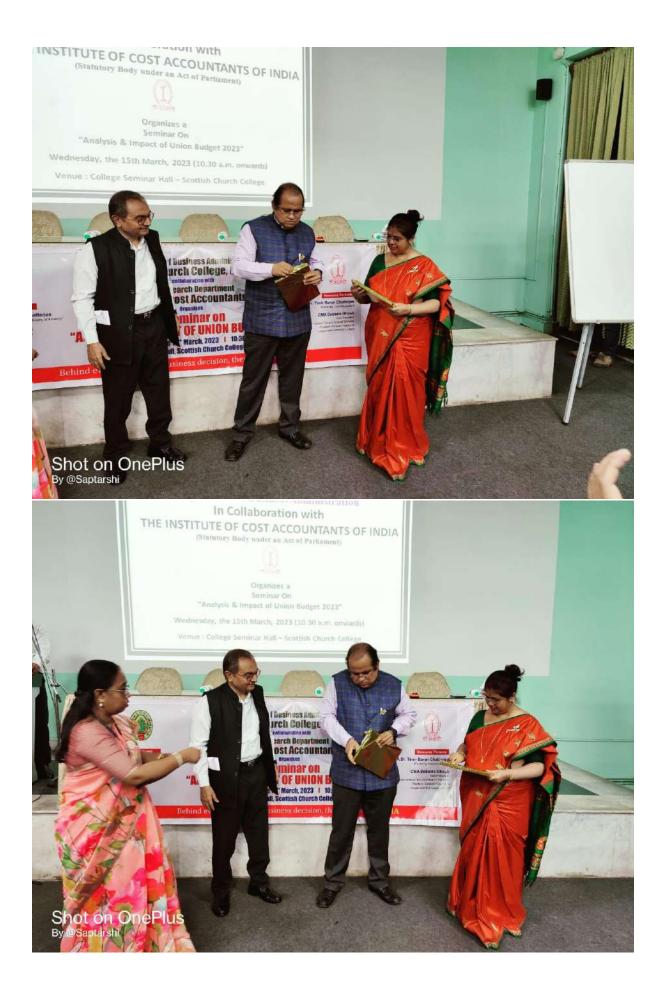

# In Collaboration with THE INSTITUTE OF COST ACCOUNTANTS OF INDIA

(Statutory Body under an Act of Parliament)

## Organizes A Seminar On "Analysis & Impact of Union Budget 2023"

Wednesday, the 15th March, 2023 (10.30 a.m. onwards)

Venue : College Seminar Hall – Scottish Church College

Chief Guest

Dr. Shiladitya Chatterjee Ex-IAS, Secretary to "Ministry of Finance", Govt. of Assam Ex-Advisor, World Bank Advisor, Govt. of Assam

**Resource Persons** 

**CMA Dr. Timir Baran Chatterjee** Practicing Cost Accountant

**CMA Arup Sarkar** Member - Finance, Management Team Damodar Valley Corporation (DVC)

|     |                        | T                     | ET - 2023"                                        |                 |
|-----|------------------------|-----------------------|---------------------------------------------------|-----------------|
| SL  | COLLEGE<br>ROLL NO     | NAME OF THE STUDENT   | SIGNATURE OF<br>REGISTRATION WITH PHONE<br>NUMBER | VEG/<br>NON-VEG |
| 1   | BBA20M031              | ABHISHEK DHANUK       | Adrithek DLand - 6290334516                       | New-Veg         |
| 2   | BBA20M012              | ABHISHEK TAMOLI       | Abhrehen Tarali - 9874384764                      | Non-Vez.        |
| 3   | BBA20M002              | AKASH BAIRAGI         |                                                   |                 |
| 4   | BBA20M020              | AKSHAT MISHRA         | Autat Morthan - 7908298308                        | veg.            |
| 5   | BBA20M005              | AKSHAY KUMAR JAISWAL  |                                                   | _               |
| 6   | BBA20F016              | ANANYA GHOSH          | 1                                                 |                 |
| 7   | BBA20M022              | ANIRUDH MISHRA        | Amishry \$617079748                               | Non-Vec         |
| 6   | BBA20F033              | ANISHA SINHA          | Anista Sinho 8583077726                           | Nom -Ve         |
| 9   | BBA20F015              | ANJU RAJAK            | Anju Rajak                                        | Non-VE          |
| 10  | BBA20M030              | ANKAN GOSWAMI         | A. Crospomin 8348284139                           |                 |
| 11  | BBA20M018              | ANKIT SAMUI           | Ochin Sun 3875483048                              | MON-Me          |
| 12  | BBA20M026              | ARKA BARUI            | Arka Barini 9153823840                            | NON-VE          |
| 13  | BBA20M009              | BISHAL GHOSH          | Bu 8101019628                                     | Non-Ver         |
| 14  | BBA20M010              | DANIEL MULLICK        |                                                   | -               |
| -15 | BBA20F044              | DEBANGANA-NAG         |                                                   |                 |
| 16  | BBA20F006              | DEBAPRIYA MANDAL      | DP9083682923                                      | Non-Veg         |
| 17  | BBA20F029              | DISHA GHORAI          |                                                   |                 |
| 18  | BBA20M041              | ELISTER BAGDAS        | Eusla 7639208524                                  | Vea.            |
| 19  | BBA20M032              | GOURAB DUTTA          | 3 Duttor 8777841816                               | Neg.            |
| 20  | BBA20F024              | IRENE GENEVIVE CRAMER |                                                   |                 |
| 21  | BBA20M028              | JABESH BISWAS         |                                                   |                 |
| 22  | BBA20F042              | JÁYEETA SAHOO         | Tyeeta Sahoo 977559694                            | Noukeg          |
| 23  | BBA20M023              | KAUSHIK SAHA          | Kaushek Saha \$01301199                           |                 |
| 24  | BBA20M035              | LALDINPUIA RALTE      |                                                   |                 |
| 25  | BBA20M013              | MD RAFEH SIDDIQUEE    | 2                                                 |                 |
| 26  | BBA20M007              | OM MUKHERJEE          | Om Mucheriee 9330 12071                           | Non-ve          |
| 27  | BBA20F025              | PRAKRITI              | 100                                               | 1               |
| 28  | BBA20M036              | PRITAM SAHANA         | Philam Sahama                                     | Non-VR9         |
| 29  | BBA20F038              | RADHIKA MURMU         |                                                   | 0               |
| 30  | BBA20M017              | RAJ PETER GOMES       |                                                   |                 |
| 31  | BBA20F008              | RISHITA ROY           | Rishita Roy 7059549142                            | Non-Ve          |
| 32  | BBA20M039              | SANDIPAN DAS          | Das 7076454560                                    | Non-Veg         |
| 33  | BBA20M011              | SHREYANSH RANJAN      |                                                   | 100.00          |
| 34  | BBA20F003              | SHUVECHCHA SINHA ROY  | SBR. 8240613223                                   | Via             |
| 35  | BBA20F014              | SNEHA JAISWAL         |                                                   | 1 vig           |
| 36  | BBA20F021              | SNEHA MONDAL          | S.M 8017949192                                    | Non-Veg         |
| 37  | BBA20F021              | SRIJA MAJUMDAR        |                                                   | 1               |
| 38  | BBA201027              | STANLEY ROHIT GOMES   | Markenthons 70442065                              | D North         |
| 39  | BBA20F004              | SUMANA PRAMANICK      | S.P. FA39492772                                   | Non Veg         |
| 40  | BBA20P004              | SUMANTA MANDAL        | Sm 7085926758                                     |                 |
| 40  | BBA20M019              | SUMIT SAKARE          | 6/m 1083 7/6733                                   | Veg             |
| 41  | BBA201019<br>BBA20M001 | SWATANTRA GHOSH       | 50 8927289018                                     | Non-Veg         |