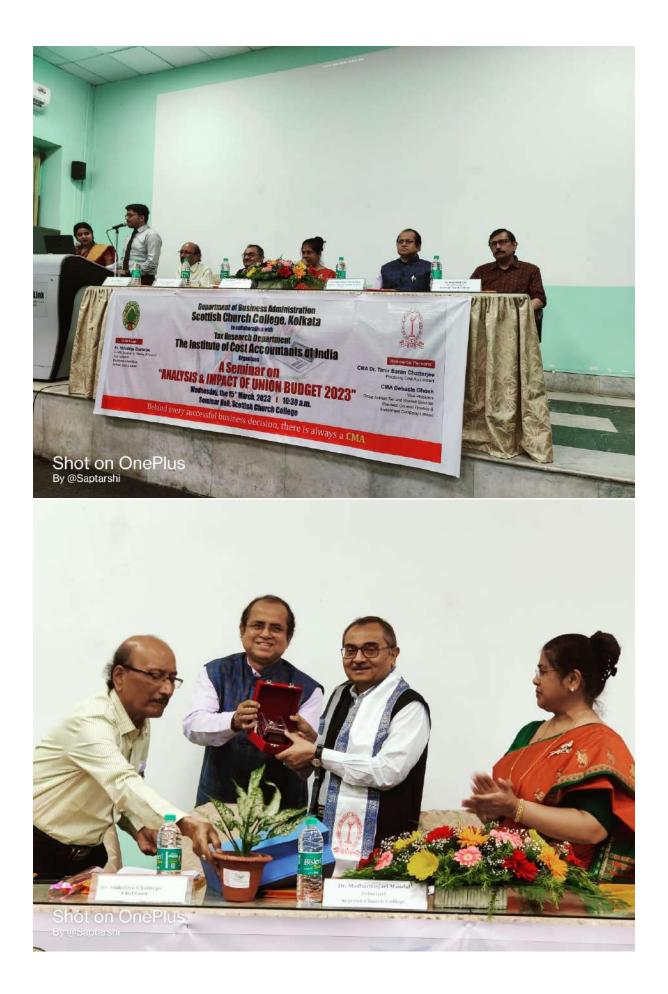

# **Department of Business Administration**

# In Collaboration with THE INSTITUTE OF COST ACCOUNTANTS OF INDIA

(Statutory Body under an Act of Parliament)

## Organizes A Seminar On "Analysis & Impact of Union Budget 2023"

Wednesday, the 15th March, 2023 (10.30 a.m. onwards)

Venue : College Seminar Hall – Scottish Church College

Chief Guest

Dr. Shiladitya Chatterjee Ex-IAS, Secretary to "Ministry of Finance", Govt. of Assam Ex-Advisor, World Bank Advisor, Govt. of Assam

**Resource Persons** 

**CMA Dr. Timir Baran Chatterjee** Practicing Cost Accountant

**CMA Arup Sarkar** Member - Finance, Management Team Damodar Valley Corporation (DVC)

|     |                        | T                     | ET - 2023"                                        |                 |
|-----|------------------------|-----------------------|---------------------------------------------------|-----------------|
| SL  | COLLEGE<br>ROLL NO     | NAME OF THE STUDENT   | SIGNATURE OF<br>REGISTRATION WITH PHONE<br>NUMBER | VEG/<br>NON-VEG |
| 1   | BBA20M031              | ABHISHEK DHANUK       | Adrithek DLand - 6290334516                       | New-Veg         |
| 2   | BBA20M012              | ABHISHEK TAMOLI       | Abhrehen Tarali - 9874384764                      | Non-Vez.        |
| 3   | BBA20M002              | AKASH BAIRAGI         |                                                   |                 |
| 4   | BBA20M020              | AKSHAT MISHRA         | Autat Morthan - 7908298308                        | veg.            |
| 5   | BBA20M005              | AKSHAY KUMAR JAISWAL  |                                                   | _               |
| 6   | BBA20F016              | ANANYA GHOSH          | 1                                                 |                 |
| 7   | BBA20M022              | ANIRUDH MISHRA        | Amishry \$617079748                               | Non-Vec         |
| 6   | BBA20F033              | ANISHA SINHA          | Anista Sinho 8583077726                           | Nom -Ve         |
| 9   | BBA20F015              | ANJU RAJAK            | Anju Rajak                                        | Non-VE          |
| 10  | BBA20M030              | ANKAN GOSWAMI         | A. Crospomin 8348284139                           |                 |
| 11  | BBA20M018              | ANKIT SAMUI           | Ochin Sun 3875483048                              | MON-Me          |
| 12  | BBA20M026              | ARKA BARUI            | Arka Barini 9153823840                            | NON-VE          |
| 13  | BBA20M009              | BISHAL GHOSH          | Bu 8101019628                                     | Non-Ver         |
| 14  | BBA20M010              | DANIEL MULLICK        |                                                   | -               |
| -15 | BBA20F044              | DEBANGANA-NAG         |                                                   |                 |
| 16  | BBA20F006              | DEBAPRIYA MANDAL      | DP9083682923                                      | Non-Veg         |
| 17  | BBA20F029              | DISHA GHORAI          |                                                   |                 |
| 18  | BBA20M041              | ELISTER BAGDAS        | Eusla 7639208524                                  | Vea.            |
| 19  | BBA20M032              | GOURAB DUTTA          | 3 Duttor 8777841816                               | Neg.            |
| 20  | BBA20F024              | IRENE GENEVIVE CRAMER |                                                   |                 |
| 21  | BBA20M028              | JABESH BISWAS         |                                                   |                 |
| 22  | BBA20F042              | JÁYEETA SAHOO         | Tyeeta Sahoo 977559694                            | Noukeg          |
| 23  | BBA20M023              | KAUSHIK SAHA          | Kaushek Saha \$01301199                           |                 |
| 24  | BBA20M035              | LALDINPUIA RALTE      |                                                   |                 |
| 25  | BBA20M013              | MD RAFEH SIDDIQUEE    | 2                                                 |                 |
| 26  | BBA20M007              | OM MUKHERJEE          | Om Mucheriee 9330 12071                           | Non-ve          |
| 27  | BBA20F025              | PRAKRITI              | 100                                               | 1               |
| 28  | BBA20M036              | PRITAM SAHANA         | Philam Sahama                                     | Non-VR9         |
| 29  | BBA20F038              | RADHIKA MURMU         |                                                   | 0               |
| 30  | BBA20M017              | RAJ PETER GOMES       |                                                   |                 |
| 31  | BBA20F008              | RISHITA ROY           | Rishita Roy 7059549142                            | Non-Ve          |
| 32  | BBA20M039              | SANDIPAN DAS          | Das 7076454560                                    | Non-Veg         |
| 33  | BBA20M011              | SHREYANSH RANJAN      |                                                   | 100.00          |
| 34  | BBA20F003              | SHUVECHCHA SINHA ROY  | SBR. 8240613223                                   | Via             |
| 35  | BBA20F014              | SNEHA JAISWAL         |                                                   | 1 vig           |
| 36  | BBA20F021              | SNEHA MONDAL          | S.M 8017949192                                    | Non-Veg         |
| 37  | BBA20F021              | SRIJA MAJUMDAR        |                                                   | 1               |
| 38  | BBA201027              | STANLEY ROHIT GOMES   | Markenthons 70442065                              | D North         |
| 39  | BBA20F004              | SUMANA PRAMANICK      | S.P. FA39492772                                   | Non Veg         |
| 40  | BBA20P004              | SUMANTA MANDAL        | Sm 7085926758                                     |                 |
| 40  | BBA20M019              | SUMIT SAKARE          | 6/m 1083 7/6733                                   | Veg             |
| 41  | BBA201019<br>BBA20M001 | SWATANTRA GHOSH       | 50 8927289018                                     | Non-Veg         |