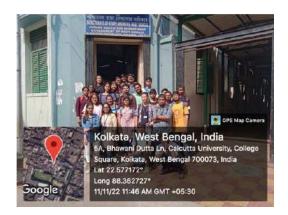

This is to certify that the following students have successfully completed their BA/BSc Semester 2 project work in AECC 2 ENVS for the session 2022-23 in the mentioned topics as part of their curriculum