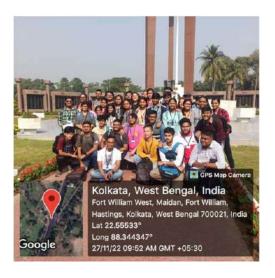

This is to certify that the following students have successfully completed their BA/BSc Semester 2 project work in AECC 2 ENVS for the session 2022-23 in the mentioned topics as part of their curriculum